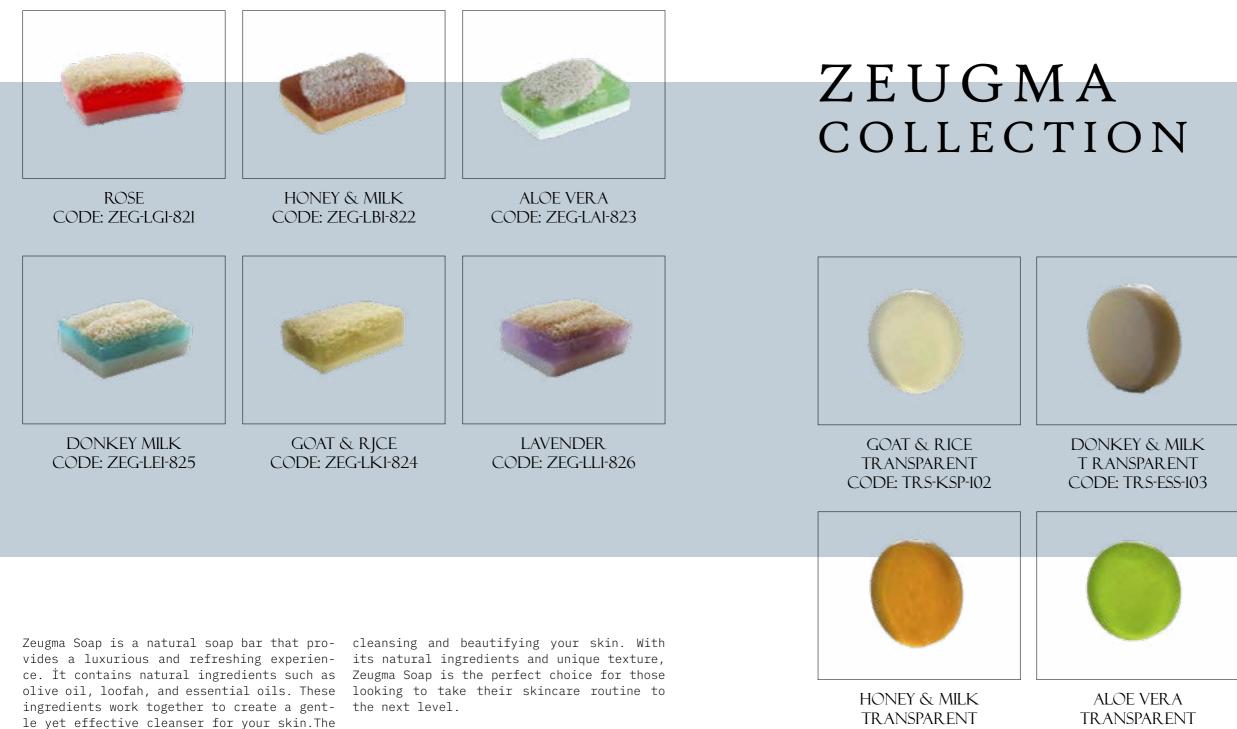

UDI AMBAR COCLE: ANS-UDA-344

06.

soap also has a unique texture that is both soft and exfoliating, making it perfect for Quality and customer satisfaction are our priority. We manufacture our products meticulously and follow the highest quality standards. We care about our users' feedback and are constantly working to improve our products.

CODE: TRS-ALV-101

CODE: TRS-BSS-104