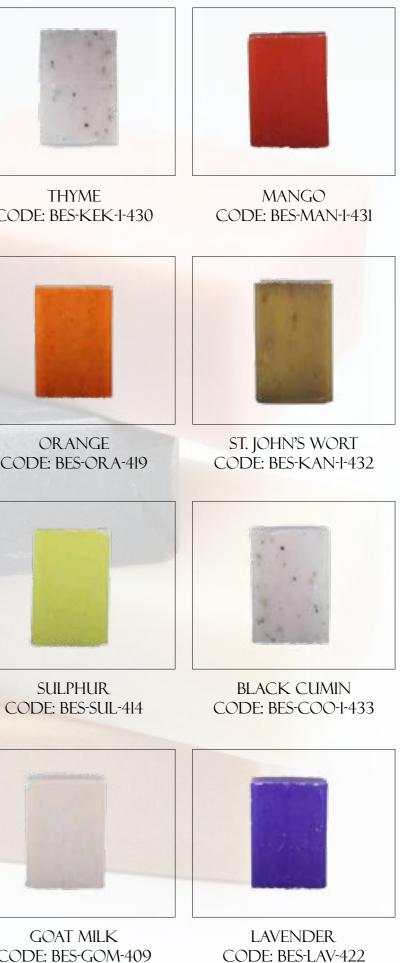

# **08.** A R T E M I S COLLECTION

Artemis is a natural soap with beautiful and vibrant colors. Is used natural ingredients to ensure that their soaps are gentle on the skin and provide a luxurious bathing experience. Their products are also free from harsh Chemicals, making them safe for both adults and children. With Artemis, you can enjoy the benefits of all-natural soap without sacrificing the beauty of its vibrant colors.

DAISY CODE: BES-DAS-412

TURMERIC CODE: BES-TUR-408

MOSS CODE: BES-TUR-410

AFRICAN BLACK CODE: BES-AFS-406

PEARL POWDER CODE: BES-PEP-421

ROSE CODE: BES-ROS-411

ARGAN CODE: BES-ARG -1-428

LEMON

CODE: BES-DM3-429

POMEGRANATE CODE: BES-NAR-1-429