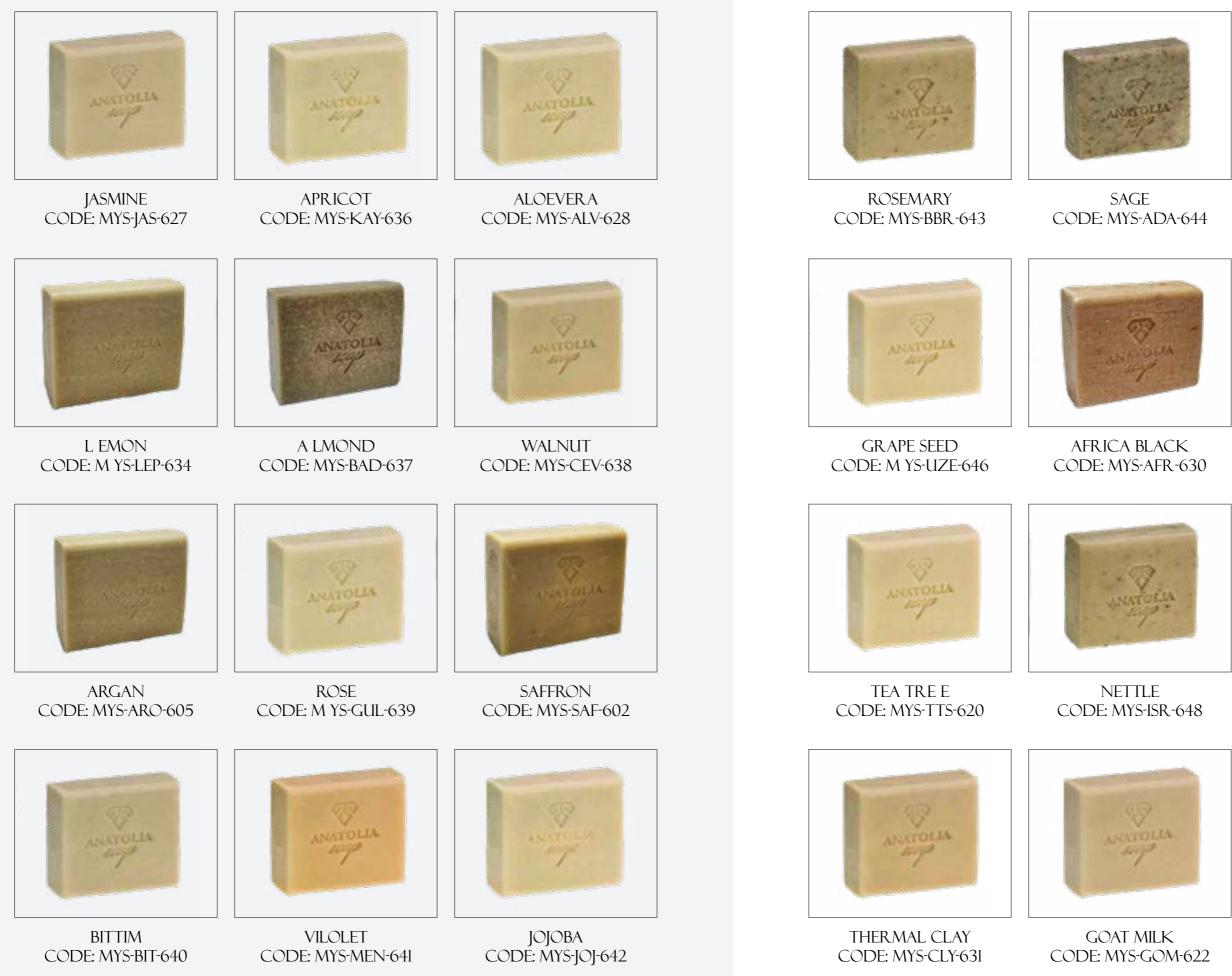

## **03.** MYSIA COLLECTION

GARLIC CODE: MYS-GAE-624

OZONE CODE: MYS-OZN -632

BOR CODE: M YS-BOR-633

LAVENDER CODE: MYS-IAV-603

AVOCADO CODE: MYS-AVA-634

THYME CODE: MYS-KEK-635

Mysia brands products are made from only natural ingredients, making them both safe and effective for use on the body. With My-sia, you can trust that your skin is getting the best care possible. Their range of soaps, clean-sers and moisturizers are designed to nourish,

### DERAPAK

PINE CODE: MYS-CMK-649

DAISY

CODE: MYS-PPT-647

SULPHUR CODE: MYS-KKR-645