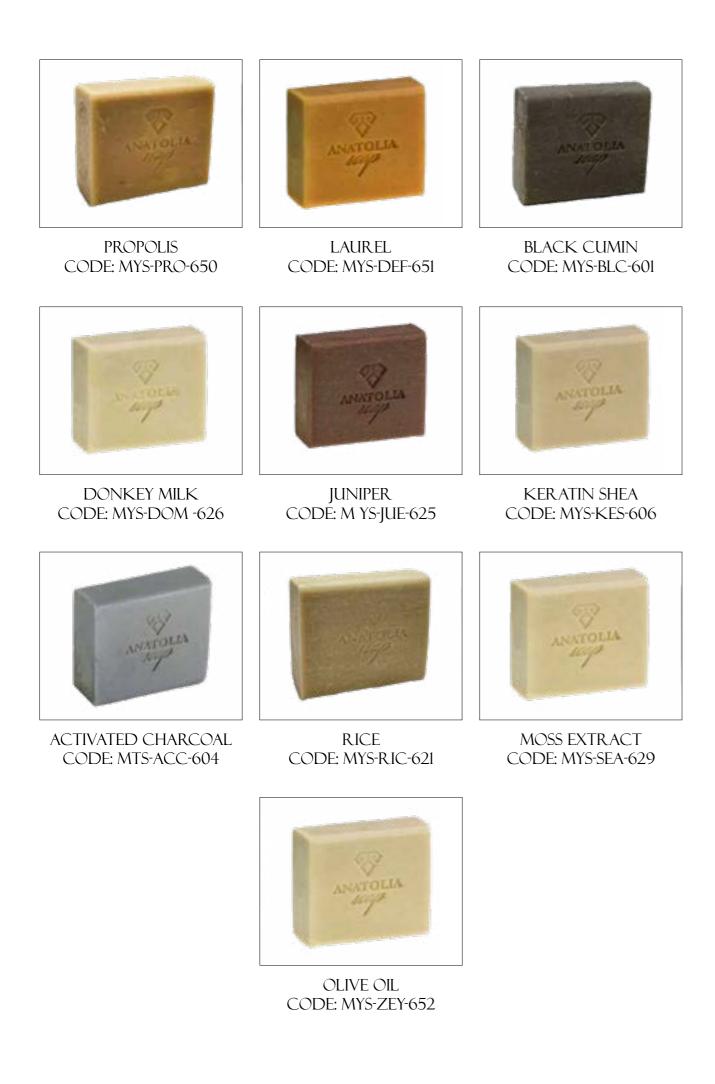

## **03.** MYSIA COLLECTION

GARLIC CODE: MYS-GAE-624

OZONE CODE: MYS-OZN -632

BOR CODE: M YS-BOR-633

LAVENDER CODE: MYS-IAV-603

AVOCADO CODE: MYS-AVA-634

THYME CODE: MYS-KEK-635

Mysia brands products are made from only natural ingredients, making them both safe and effective for use on the body. With My-sia, you can trust that your skin is getting the best care possible. Their range of soaps, clean-sers and moisturizers are designed to nourish,

### DERAPAK

PINE CODE: MYS-CMK-649

DAISY

CODE: MYS-PPT-647

SULPHUR CODE: MYS-KKR-645