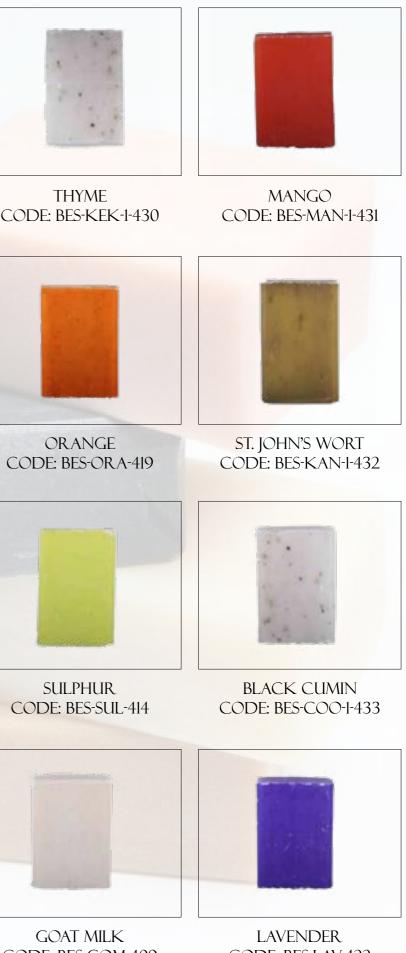

# **08.** A R T E M I S COLLECTION

Artemis is a natural soap with beautiful and vibrant colors. Is used natural ingredients to ensure that their soaps are gentle on the skin and provide a luxurious bathing experience. Their products are also free from harsh Chemicals, making them safe for both adults and children. With Artemis, you can enjoy the benefits of all-natural soap without sacrificing the beauty of its vibrant colors.

DAISY CODE: BES-DAS-412

TURMERIC CODE: BES-TUR-408

MOSS CODE: BES-TUR-410

AFRICAN BLACK CODE: BES-AFS-406

PEARL POWDER CODE: BES-PEP-421

ROSE CODE: BES-ROS-411

ARGAN CODE: BES-ARG -1-428

LEMON

CODE: BES-DM3-429

POMEGRANATE CODE: BES-NAR-1-429