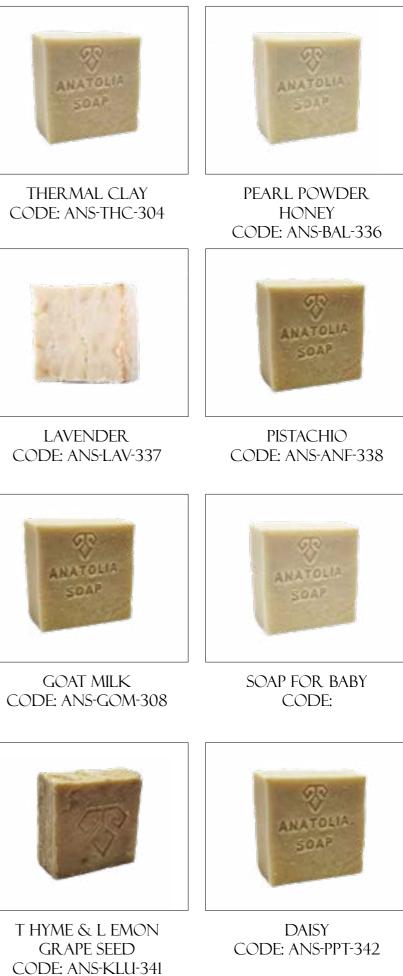

# 04. ANTIOCH COLLECTION

TURKISH HAMAM

CODE: ANS-TRK-339

SLILPH U R

CODE: ANS-COO-309

BITTIM (%35)

CODE: ANS-COO-310

NETTLE CODE: ANS-CON-303

ALEPPO CODE: ANS-HLP-333

THYME CODE: ANS-KEK-334

APRICOT CODE: ANS-AMA-301

CODE: ANS-SRM-335

UDI AMBAR COCLE: ANS-UDA-344

06.

soap also has a unique texture that is both soft and exfoliating, making it perfect for Quality and customer satisfaction are our priority. We manufacture our products meticulously and follow the highest quality standards. We care about our users' feedback and are constantly working to improve our products.