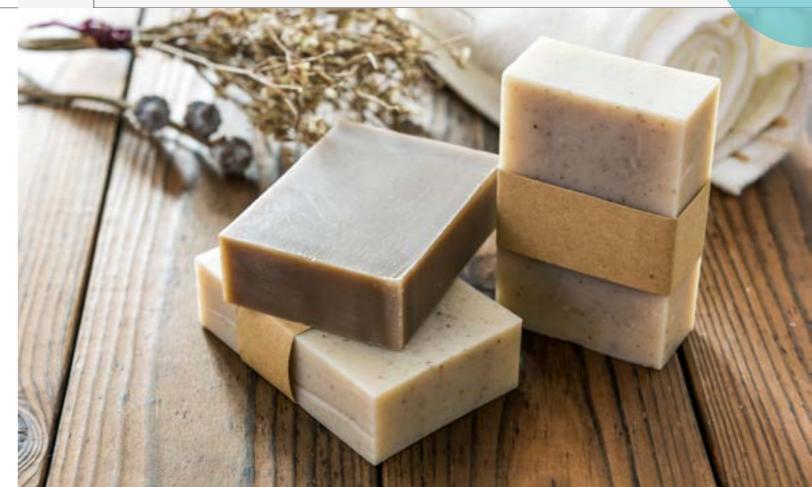

#### **ANATOLIA SOAP**

Each product consists of a mixture of 7 different compatible ingredients. With its smell, appearance, it is impossible not to be enchanted by the effect it will create...

GRAPE SEEDS & THYME ACTIVATED CHARCOAL CODE: CST-CTG-704